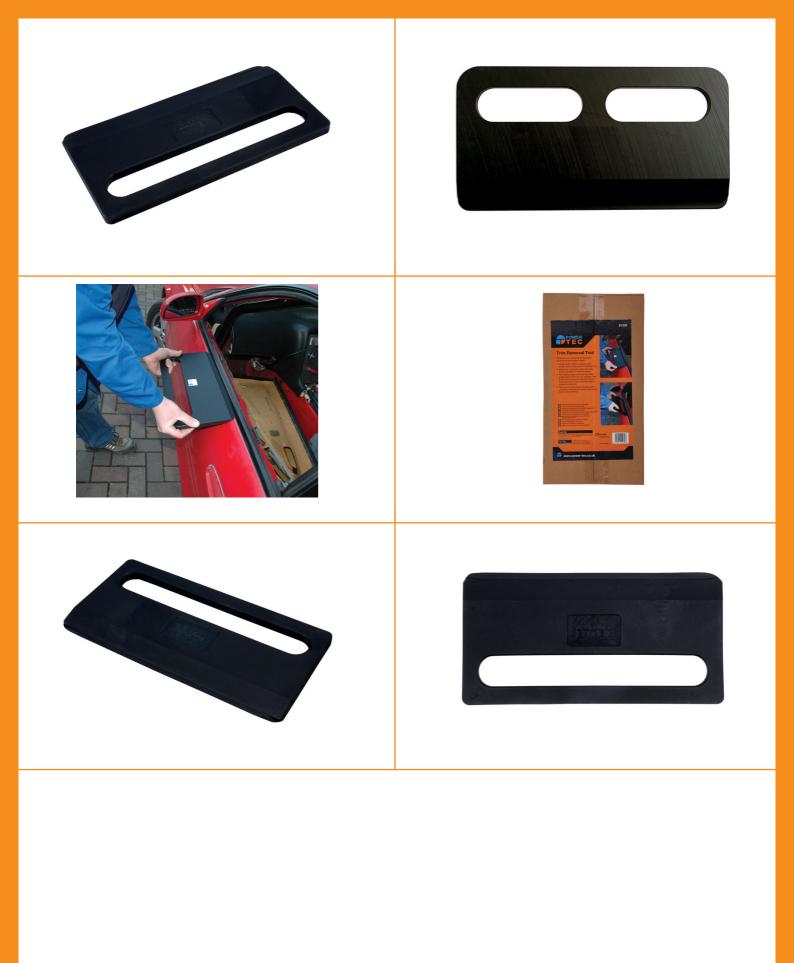

## **Trim Removal Tool**

The trim removal tool is simple to use and allows for the easy removal of car window strips.

## **Additional Information**

- Wedge width: 350mm, giving a wide surface area to help prevent creasing trims.
- · Made from composite material to help prevent damage to coated surfaces.
- Thin leading edge combined with wide profile allows the tool to be inserted under the trim to be removed, allowing the trim to be removed in one movement without excessive distortion.

LASER Kamasa Gunson Connect

Reduces the potential of damage usually caused by screwdrivers being used as pry bars to lever off trims. ٠

http://powertec.co.uk/product/91230

LASER Kamasa Gunson Onnect

29 Mar 2024