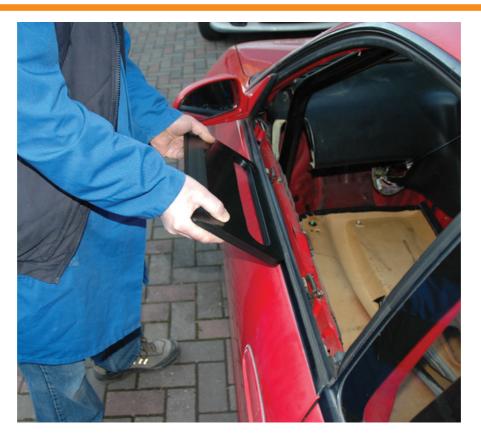

## **Trim Removal Tool**

The trim removal tool is simple to use and allows for the easy removal of car window strips.

## **Additional Information**

- Wedge width: 350mm, giving a wide surface area to help prevent creasing trims.
- · Made from composite material to help prevent damage to coated surfaces.
- Thin leading edge combined with wide profile allows the tool to be inserted under the trim to be removed, allowing the trim to be removed in one movement without excessive distortion.

LASER Kamasa Gunson Connect

Reduces the potential of damage usually caused by screwdrivers being used as pry bars to lever off trims. ٠

http://powertec.co.uk/product/91230

LASER Kamasa Gunson Onnect

29 Mar 2024